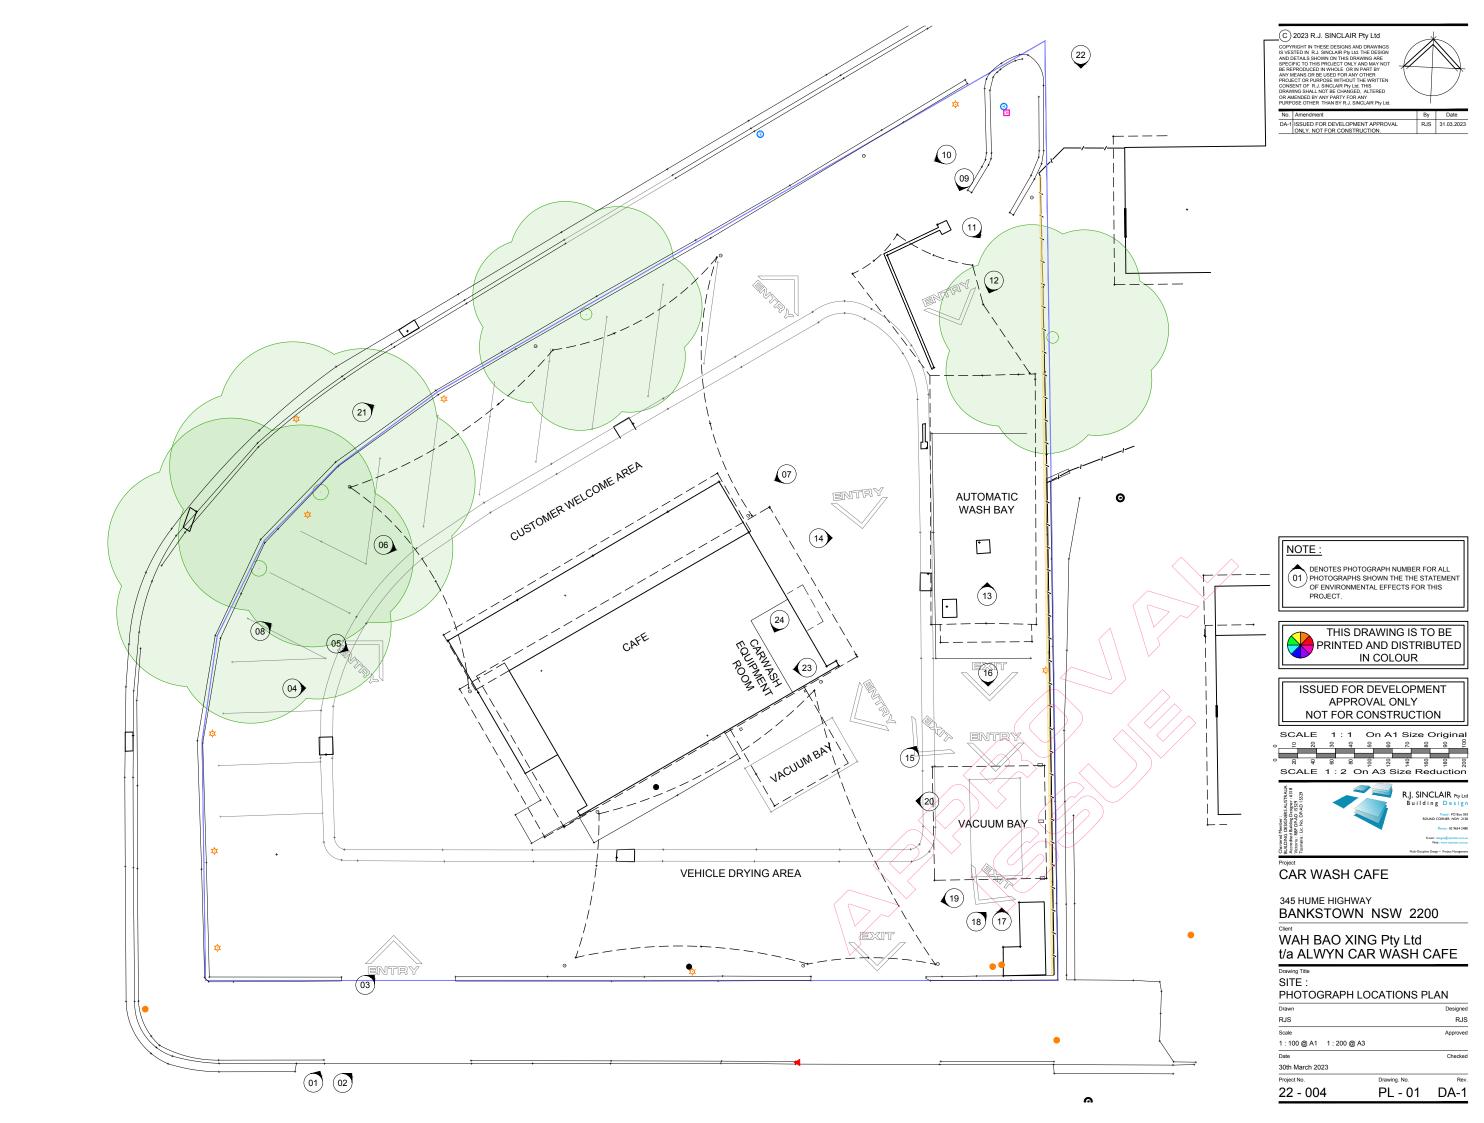

| No. | Amendment                                                         | Ву  | Date       |
|-----|-------------------------------------------------------------------|-----|------------|
|     | PRELIMINARY ISSUE FOR CLIENT APPROVAL ONLY. NOT FOR CONSTRUCTION. | RJS | 31.01.2023 |
|     | ISSUED FOR DEVELOPMENT APPROVAL ONLY. NOT FOR CONSTRUCTION.       | RJS | 31.03.2023 |

CAR WASH CAFE

345 HUME HIGHWAY

BANKSTOWN NSW 2200

WAH BAO XING Pty Ltd t/a ALWYN CAR WASH CAFE

Drawing Title

PROPOSED ACOUSTIC WORKS
CONSTRUCTION DETAILS

| Drawn               |              | Designed |
|---------------------|--------------|----------|
| RJS                 |              | RJS      |
| Scale               |              | Approved |
| 1:20 @ A1 1:40 @ A3 |              |          |
| Date                |              | Checked  |
| 30th January 2023   |              |          |
| Project No.         | Drawing. No. | Rev.     |
| 22 - 004            | A - 03       | DA-1     |