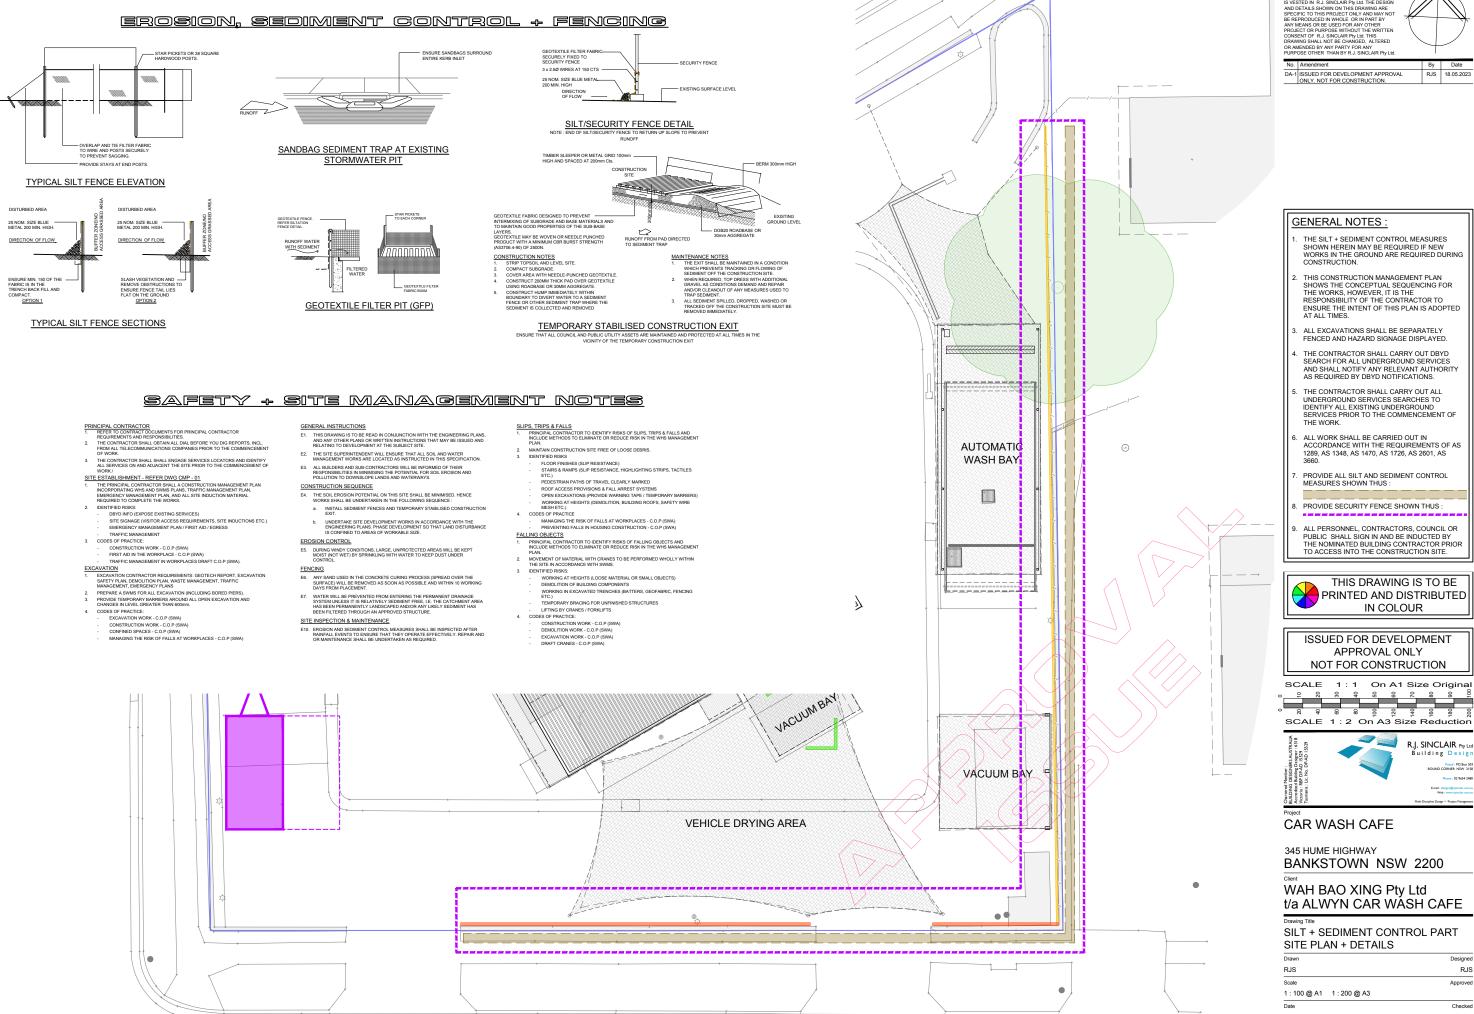

## **GENERAL NOTES:**

- THE SILT + SEDIMENT CONTROL MEASURES SHOWN HEREIN MAY BE REQUIRED IF NEW WORKS IN THE GROUND ARE REQUIRED DURING CONSTRUCTION.
- 2. THIS CONSTRUCTION MANAGEMENT PLAN SHOWS THE CONCEPTUAL SEQUENCING FOR THE WORKS, HOWEVER, IT IS THE RESPONSIBILITY OF THE CONTRACTOR TO ENSURE THE INTENT OF THIS PLAN IS ADOPTED
- ALL EXCAVATIONS SHALL BE SEPARATELY
- THE CONTRACTOR SHALL CARRY OUT DRYD THE CONTRACTOR SHALL CARRY OUT DBTD SEARCH FOR ALL UNDERGROUND SERVICES AND SHALL NOTIFY ANY RELEVANT AUTHORITY AS REQUIRED BY DBYD NOTIFICATIONS.
- 5. THE CONTRACTOR SHALL CARRY OUT ALL UNDERGROUND SERVICES SEARCHES TO IDENTIFY ALL EXISTING UNDERGROUND SERVICES PRIOR TO THE COMMENCEMENT OF THE WORK.
- ALL WORK SHALL BE CARRIED OUT IN ACCORDANCE WITH THE REQUIREMENTS OF AS 1289, AS 1348, AS 1470, AS 1726, AS 2601, AS 3660.
- PROVIDE ALL SILT AND SEDIMENT CONTROL MEASURES SHOWN THUS
- B. PROVIDE SECURITY FENCE SHOWN THUS:
- ALL PERSONNEL. CONTRACTORS, COUNCIL OR PUBLIC SHALL SIGN IN AND BE INDUCTED BY THE NOMINATED BUILDING CONTRACTOR PRIOR TO ACCESS INTO THE CONSTRUCTION SITE.